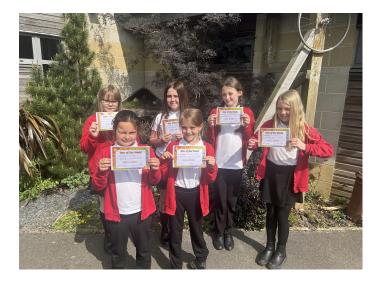

#### **Star Learners**

### Well done to this week's Star Learners

| Class     | Name             | School Value        |
|-----------|------------------|---------------------|
| Dragonfly | Ellie-Mae Oatley | Resilience/Respect  |
| Turtle    | Molly Dando      | Ambition            |
| Butterfly | Isla Parker      | **Everything**      |
| Panther   | Skylar Bristow   | Creativity          |
| Eagle     | Jessica Oxley    | Ambition/Resilience |
| Falcon    | Iga Boron        | Ambition/Resilience |
|           |                  | Creativity          |